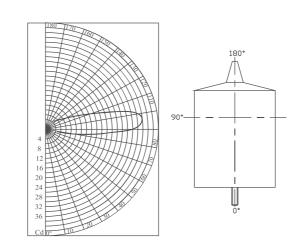

# NAVILITE RI Led low intensity type A and B + infrared



NAVILITE-RI-48V-cable

# NAVILITE - XX - XXX - cable cable : provided with 35cm of molded cable (only for 12Vdc 24Vdc and 48Vdc) - : connection by 2 pods below light (only for voltage 12Vdc, 24Vdc and 48Vdc) input voltage 12V : 12Vdc 24V : 24Vdc 48V : 48Vdc SOL : only for 12Vdc solar kit 230V : 230Vac with transformer power supply 120-240 : 120Vac-240Vac with converter power supply - : red only RI : red and infrared HI : Red with high redundancy levels of leds

### LIGHT INTENSITY DIAGRAM



## **DIMENSIONS (IN MM)**



### MAIN REFERENCE

|       | Designation           | part number | Power supply | Luminous<br>intensity | IR intensity<br>and wavelength | Nominal<br>power | Theorical<br>lifetime* |
|-------|-----------------------|-------------|--------------|-----------------------|--------------------------------|------------------|------------------------|
| cable | NAVILITE-RI-48V-cable | 113905RI    | 48 VDC       | > 32 Cd               | 150mW/sr @ 850nm               | < 12 W           | decades                |

\* given by LED manufacturer

Low intensity LED 이

|                       | NAVILITE Type B                       |
|-----------------------|---------------------------------------|
| IP degree             | 66                                    |
| Opera