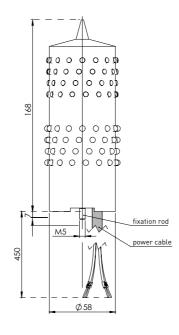

# NAVILITE RI Led low intensity type A and B + infrared



NAVILITE-RI-48V-cable

# NAVILITE - XX - XXX - cable cable : provided with 35cm of molded cable (only for 12Vdc 24Vdc and 48Vdc) - : connection by 2 pods below light (only for voltage 12Vdc, 24Vdc and 48Vdc) input voltage 12V : 12Vdc 24V : 24Vdc 48V : 48Vdc SOL : only for 12Vdc solar kit 230V : 230Vac with transformer power supply 120-240 : 120Vac-240Vac with converter power supply - : red only RI : red and infrared HI : Red with high redundancy levels of leds

### LIGHT INTENSITY DIAGRAM



## **DIMENSIONS (IN MM)**



### MAIN REFERENCE

|       | Designation           | part number | Power supply | Luminous<br>intensity | IR intensity<br>and wavelength | Nominal<br>power | Theorical<br>lifetime* |
|-------|-----------------------|-------------|--------------|-----------------------|--------------------------------|------------------|------------------------|
| cable | NAVILITE-RI-48V-cable | 113905RI    | 48 VDC       | > 32 Cd               | 150mW/sr @ 850nm               | < 12 W           | decades                |

\* given by LED manufacturer

Low intensity LED 이

|                       | NAVILITE Type B                       |
|-----------------------|---------------------------------------|
| IP degree             | 66                                    |
| Operating temperature | -40° + 55°