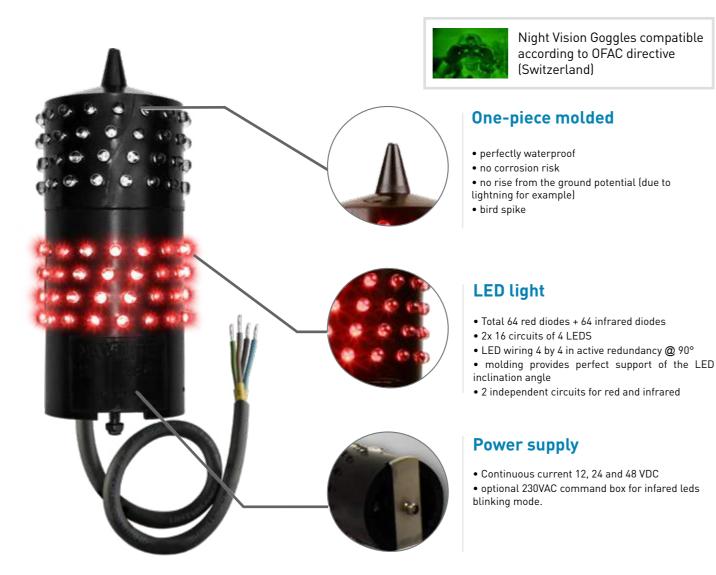

# NAVILITE RI Led low intensity type A and B + infrared

NAVILITE-RI-48V-cable

# NAVILITE - XX - XXX - cable cable : provided with 35cm of molded cable (only for 12Vdc 24Vdc and 48Vdc) - : connection by 2 pods below light (only for voltage 12Vdc, 24Vdc and 48Vdc) input voltage 12V : 12Vdc 24V : 24Vdc 48V : 48Vdc SOL : only for 12Vdc solar kit 230V : 230Vac with transformer power supply 120-240 : 120Vac-240Vac with converter power supply - : red only RI : red and infrared HI : Red with high redundancy levels of leds

### MAIN REFERENCE

|       | Designation           | part number | Power supply | Luminous<br>intensity | IR intensity<br>and wavelength | Nominal<br>power | Theorical<br>lifetime* |
|-------|-----------------------|-------------|--------------|-----------------------|--------------------------------|------------------|------------------------|
| cable | NAVILITE-RI-48V-cable | 113905RI    | 48 VDC       | > 32 Cd               | 150mW/sr @ 850nm               | < 12 W           | decades                |

\* given by LED manufacturer

Low intensity LED 이

|                       | NAVILITE Type B                       |
|-----------------------|---------------------------------------|
| IP degree             | 66                                    |
| Operating temperature | -40° + 55°C                           |
| Power supply          | 12, 24, 48 VDC (+/-10%)               |
| Light weight          | 0.92kg<br>(excluding fixing bracket*) |
| Attachment            | by screw M5 (provided)                |
| Maintenance           | none                                  |

### ACCESSORIES

- Stainless bracket part number 113920
- Stainless bracket part number 113925
- Optional accessories
- junction box part number 113943-AL
- 100-240Vac command box part number 113912 for infrared blinking mode
- 48Vdc command box part number 113915 for NAVILITE infrared blinking mode